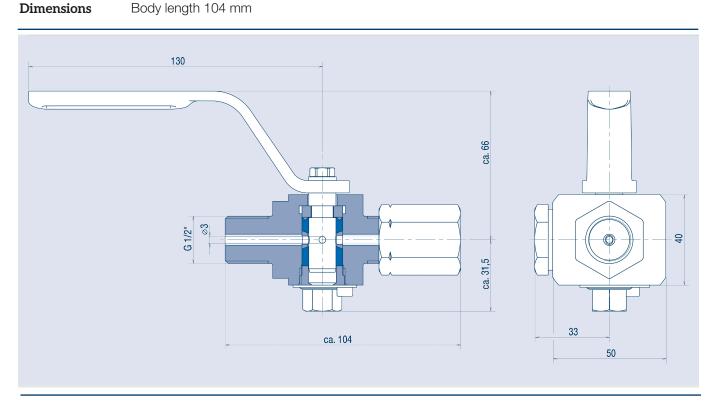

Left side: G1/2" **Connections** 

Right side: clamping sleeve G1/2"

Pressure gauge: G1/2"

VDI 2440 **Certificates** 

Body length 104 mm

**Temperature** 

X-KOR-AF -40°C to +250°C, PN160