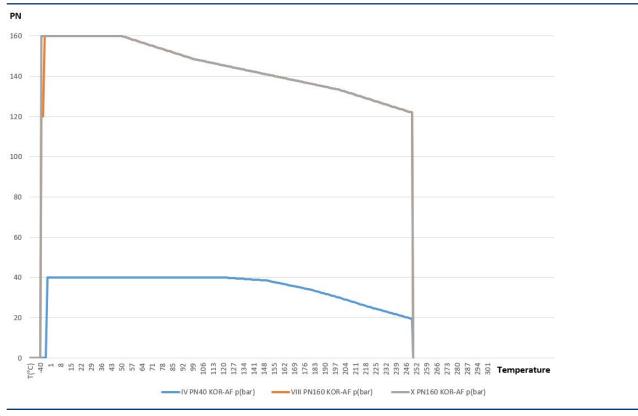

# **AB COCKS MABU**

Pressure and temperature ranges / Parts list

Left side: G1/2" **Connections** 

Right side: clamping sleeve G1/2"

Pressure gauge: G1/2"

VDI 2440 **Certificates** 

Body length 104 mm

**Temperature** 

X-KOR-AF -40°C to +250°C, PN160