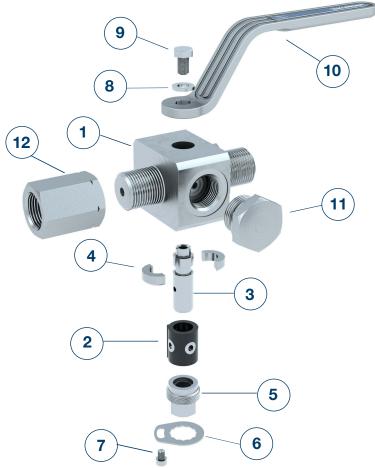

# **AB COCKS MABU**

Pressure and temperature ranges / Parts list

## Parts list

| Pos. | number | name                   |
|------|--------|------------------------|
| 1    | 1      | Body                   |
| 2    | 1      | Packing sleeve         |
| 3    | 1      | Cock plug              |
| 4    | 2      | Split ring             |
| 5    | 1      | Tightening nut         |
| 6    | 1      | Locking disc           |
| 7    | 1      | Fillister head screw   |
| 8    | 1      | Disc                   |
| 9    | 1      | Hexagon head screw     |
| 10   | 1      | Hand lever             |
| 11   | 1      | Plug with sealing edge |
| 12   | 1      | Tightening screw       |