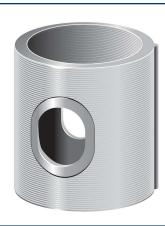

### The packing sleeve

Under pressure the lamellas of the elastic packing sleeve are pressed against the body wall and thereby an excellent seal is achieved.

The KOR-AF is suitable for operating temperatures up to 250°C.